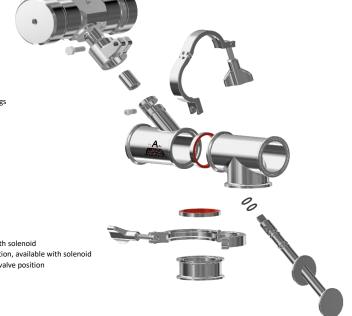

Doubledisc is a true "T" sanitary divert valve, with one stem controlling two ports.

With half turn operation, single stem control of two ports and optional locking handle,

the Doubledisc can fit a wide range of process requirements. Designed for value as well as performance,

the only elements that ever need replacing are the two seats and two stem O-rings.

Main features Actuator easily mount in seconds with one bolt

Single Stem controls both ports

Only 4 wear parts, 2x Seat and 2x O-ring

Two leak detector holes on stem alert operator to worn O-rings

Easy-to-read Open/Close label 3-A Sanitary Standards

Industry for use Dairy, Food and Beverage

Connectios Various combinations of clamp, weld ends or available

Operating modes Air to Open / Spring to Close (fale-Safe)

Spring to Open / Air to Close Air to Open / Air to Close

Options Service kits available in any combination

Safety feedback unit with Stainless steel housing, available with solenoid

Electronic safety feedback unit with easely self-calibrate function, available with solenoid

Electronic controller with continuously compare the currend valve position

Materials Product contact parts grade 316 stainless steel