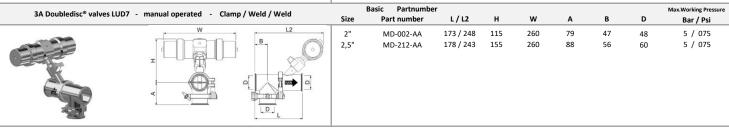

Seat material options; Silicone, EPDM, Buna, Viton, PTFE O-ring material options; Silicone, EPDM Buna, Viton

| 24 Doubladice® valves LUD7                                           | Basic Partnumber |      |                                                |           |     |     | Inside | Max.Working Pressure |    |                    |
|----------------------------------------------------------------------|------------------|------|------------------------------------------------|-----------|-----|-----|--------|----------------------|----|--------------------|
| 3A Doubledisc® valves LUD7 - manual operated - Clamp / Clamp / Clamp |                  | Size | Part number                                    | L / L2    | Н   | W   | Α      | В                    | D  | Bar / Psi          |
| in a second                                                          | W L2             | 2"   | MD-002-FF                                      | 173 / 248 | 115 | 169 | 79     | 47                   | 48 | 5 / 075            |
|                                                                      |                  | 2,5" | MD-212-FF                                      | 178 / 243 | 155 | 169 | 88     | 56                   | 60 | 5 / 075            |
| 3A Doubledisc® valves LUD7 - manual operated - Clamp / Weld / Weld   |                  |      | Basic Partnumber Size Part number L/L2 H W A B |           |     |     |        | В                    | D  | Max.Working Pressu |
|                                                                      | W L2             | T    |                                                |           |     |     |        |                      |    | Bar / Psi          |
| -                                                                    |                  | 2"   | MD-002-AA                                      | 173 / 248 | 115 | 260 | 79     | 47                   | 48 | 5 / 075            |
|                                                                      |                  | 2,5" | MD-212-AA                                      | 178 / 243 | 155 | 260 | 88     | 56                   | 60 | 5 / 075            |